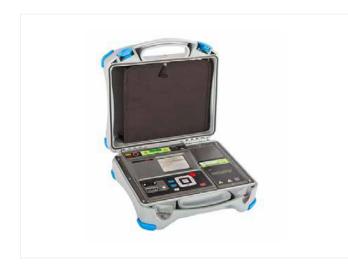

## MI 3205 TeraOhm XA 5kV Overview

MI 3205 TeraOhm XA 5kV is a portable, battery or mains powered test instrument with excellent IP protection (IP65), intended for diagnosing of Insulation Resistance by using high DC test voltages of up to 5kV. Because of its robustness (CAT IV protection) and high immunity to radiated RF fields it is best suited for an industrial environment.