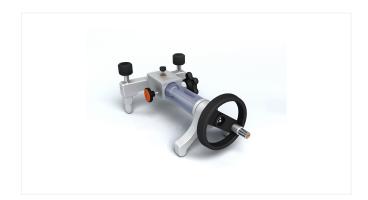

## **ADT927 Overview**

## **Features**

- Media: Oil or deionized water (Oil is default media liquid. Pump with water as media to be ordered speci cally)
- Generated Pressure Range: 85% vacuum to 10,000psi (700bar) positive pressure
- Material: Ram/adapters: SS, Body: SS/aluminum, Seals: Buna-N
- Connection: Hand-tight connectors for both test gauge and reference gauge
- Test Gauge Connection: 1/4NPT female, 1/4BSP female, or M20X1.5 female
- Reference Gauge Connection: 1/4NPT female, 1/4BSP female, or M20X1.5 female
- Dimensions: Height: 5.31" (135 mm), Base: 11.42" (290 mm) x 7.80" (198 mm)
- Weight: 7 lb (3.2 kg)Warranty: 1 year