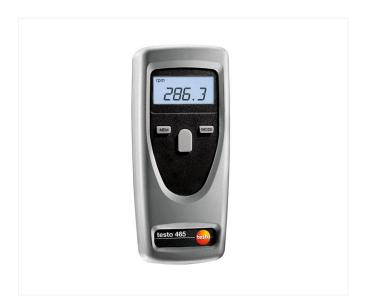

## **465 - RPM Meter Overview**

With the Testo 465 tachometer, you can perform non-contact rpm measurement using just one hand. This makes the tachometer suitable, for example, for measurements on rotating parts such as fans and shafts. To measure the rpm, simply stick a re ective marker on the measurement object, aim the visible red beam at the marker and measure the rpm. The distance between the tachometer and the measurement object can be up to 600 mm.

## **Features**

- Easy one-hand operation
- Saves mean/maximum value (last reading)
- Robust design on account of SoftCase (protective case)
- Measurement distance up to 600 mm